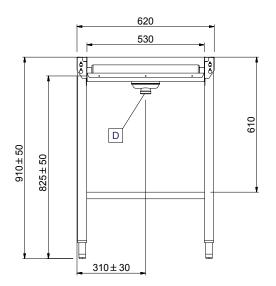

#### Top

### **Key Information:**

| External dimensions, Width:  |         |
|------------------------------|---------|
| 865196 (HSLRCEP11)           | 1145 mm |
| 863039 (HSLRCEP12)           | 1245 mm |
| 863040 (HSLRCEP13)           | 1345 mm |
| 863041 (HSLRCEP14)           | 1445 mm |
| 863042 (HSLRCEP15)           | 1545 mm |
| 865197 (HSLRCEP16)           | 1645 mm |
| 863043 (HSLRCEP17)           | 1745 mm |
| 863044 (HSLRCEP18)           | 1845 mm |
| 863045 (HSLRCEP19)           | 1945 mm |
| 863046 (HSLRCEP20)           | 2045 mm |
| 865198 (HSLRCEP21)           | 2145 mm |
| 863047 (HSLRCEP22)           | 2245 mm |
| 863048 (HSLRCEP23)           | 2345 mm |
| 863049 (HSLRCEP24)           | 2445 mm |
| 863050 (HSLRCEP25)           | 2545 mm |
| 863051 (HSLRCEP26)           | 2645 mm |
| External dimensions, Depth:  | 620 mm  |
| External dimensions, Height: | 910 mm  |
| Net weight:                  |         |
| 865106 (HSI BCEP11)          | 18 ka   |

| 865196 (HSLRCEP11) | 18 kg    |
|--------------------|----------|
| 863039 (HSLRCEP12) | 18.95 kg |
| 863040 (HSLRCEP13) | 19.9 kg  |
| 863041 (HSLRCEP14) | 21.18 kg |
| 863042 (HSLRCEP15) | 22.46 kg |
| 865197 (HSLRCEP16) | 23 kg    |
| 863043 (HSLRCEP17) | 24.69 kg |
| 863044 (HSLRCEP18) | 25.64 kg |
| 863045 (HSLRCEP19) | 26.92 kg |
| 863046 (HSLRCEP20) | 28.2 kg  |
| 865198 (HSLRCEP21) | 29 kg    |
| 863047 (HSLRCEP22) | 30.43 kg |
| 863048 (HSLRCEP23) | 31.38 kg |
| 863049 (HSLRCEP24) | 32.66 kg |
| 863050 (HSLRCEP25) | 33.94 kg |
| 863051 (HSLRCEP26) | 34.89 kg |
| Height adjustment: | 50/50 mm |

Stainless Steel AISI 304 - EN 1.4301

Basin material: Type of rollers: Long