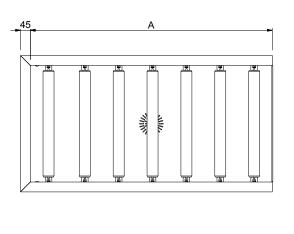

able form 1100 up to 2600mm with 100mm-step length.

#### Construction

- · Stainless steel feet 50 mm adjustable in height to align the operation height between the dishwasher and table.
- Thick welded flanges for sturdy connection between the units.
- All surfaces smooth with polished finish.
- AISI 304 1,2mm stainless steel basin.
- Self-bearing undershelf eliminates the need for additional frames.
- · Sloping bottom of the table grants a smooth and rapid drainage.
- 40x40mm stainless steel tubular and square legs.
- Plastic rollers easy to remove for cleaning.
- Conveyors optionally equipped with end-limit switch, guides for racks, and undershelves.

APPROVAL:



# Handling System for Dishwasher Conveyor, long rollers with end plate

#### Front



#### Side



**D** = Drain

#### Top



### **Key Information:**

| External dimensions, Width:  |         |
|------------------------------|---------|
| 865196 (HSLRCEP11)           | 1145 mm |
| 863039 (HSLRCEP12)           | 1245 mm |
| 863040 (HSLRCEP13)           | 1345 mm |
| 863041 (HSLRCEP14)           | 1445 mm |
| 863042 (HSLRCEP15)           | 1545 mm |
| 865197 (HSLRCEP16)           | 1645 mm |
| 863043 (HSLRCEP17)           | 1745 mm |
| 863044 (HSLRCEP18)           | 1845 mm |
| 863045 (HSLRCEP19)           | 1945 mm |
| 863046 (HSLRCEP20)           | 2045 mm |
| 865198 (HSLRCEP21)           | 2145 mm |
| 863047 (HSLRCEP22)           | 2245 mm |
| 863048 (HSLRCEP23)           | 2345 mm |
| 863049 (HSLRCEP24)           | 2445 mm |
| 863050 (HSLRCEP25)           | 2545 mm |
| 863051 (HSLRCEP26)           | 2645 mm