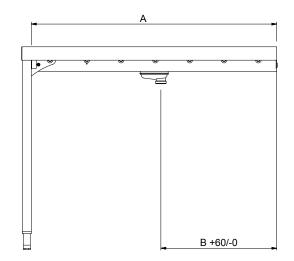

ng flow.
- Long roller conveyor is available form 1100 up to 2600mm with 100mm-step length.

#### Construction

- · Stainless steel feet 50 mm adjustable in height to align the operation height between the dishwasher and table.
- Thick welded flanges for sturdy connection between the units.
- All surfaces smooth with polished finish.
- AISI 304 1,2mm stainless steel basin.
- Self-bearing undershelf eliminates the need for additional frames.
- · Sloping bottom of the table grants a smooth and rapid drainage.
- 40x40mm stainless steel tubular and square legs.
- Plastic rollers easy to remove for cleaning.
- Conveyors optionally equipped with end-limit switch, guides for racks, and undershelves.

APPROVAL:



# Handling System for Dishwasher Conveyor, long rollers with end plate

#### Front



#### Side



**D** = Drain

#### Top



### **Key Information:**

| External dimensions, Width:  |         |
|------------------------------|---------|
| 865196 (HSLRCEP11)           | 1145 mm |
| 863039 (HSLRCEP12)           | 1245 mm |
| 863040 (HSLRCEP13)           | 1345 mm |
| 863041 (HSLRCEP14)           | 1445 mm |
| 863042 (HSLRCEP15)           | 1545 mm |
| 865197 (HSLRCEP16)           | 1645 mm |
| 863043 (HSLRCEP17)           | 1745 mm |
| 863044 (HSLRCEP18)           | 1845 mm |
| 863045 (HSLRCEP19)           | 1945 mm |
| 863046 (HSLRCEP20)           | 2045 mm |
| 865198 (HSLRCEP21)           | 2145 mm |
| 863047 (HSLRCEP22)           | 2245 mm |
| 863048 (HSLRCEP23)           | 2345 mm |
| 863049 (HSLRCEP24)           | 2445 mm |
| 863050 (HSLRCEP25)           | 2545 mm |
|